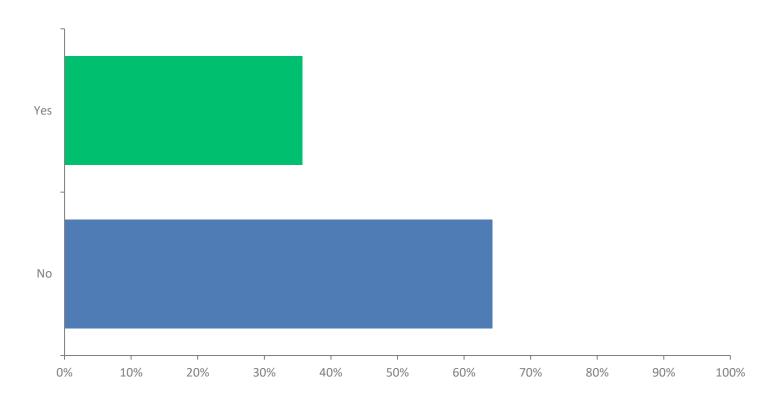

#### Q11: Are you currently on or are you interested in being on your club's committee?