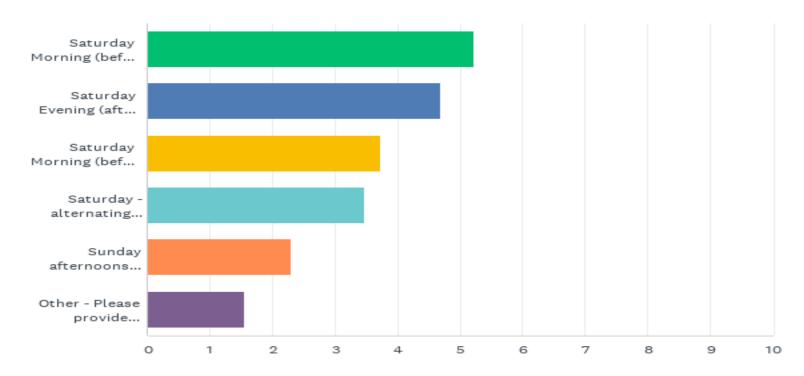

### Q6: What is your preferred game start time? Please rank your responses from 1 = being first preference to 5 = last preference.

### Q6: What is your preferred game start time? Please rank your responses from 1 = being first preference to 5 = last preference.

|                                                                                                | 1            | 2            | 3            | 4            | 5            | 6            | TOTAL | SCORE |
|------------------------------------------------------------------------------------------------|--------------|--------------|--------------|--------------|--------------|--------------|-------|-------|
| Saturday<br>Morning<br>(before<br>Reserves,<br>10:40 ish)                                      | 51.16%<br>22 | 27.91%<br>12 | 16.28%<br>7  | 2.33%        | 2.33%        | 0.00%        | 43    | 5.23  |
| Saturday<br>Evening<br>(after<br>Seniors,<br>4:45pm ish)                                       | 32.56%<br>14 | 32.56%<br>14 | 16.28%<br>7  | 11.63%<br>5  | 4.65%<br>2   | 2.33%<br>1   | 43    | 4.70  |
| Saturday<br>Morning<br>(before<br>Unders,<br>9:00am ish)                                       | 6.98%<br>3   | 23.26%<br>10 | 34.88%<br>15 | 11.63%<br>5  | 18.60%<br>8  | 4.65%<br>2   | 43    | 3.74  |
| Saturday -<br>alternating<br>venue to<br>Senior<br>Mens/Netball                                | 6.98%<br>3   | 6.98%<br>3   | 23.26%<br>10 | 53.49%<br>23 | 6.98%<br>3   | 2.33%<br>1   | 43    | 3.47  |
| Sunday<br>afternoons<br>(maybe<br>matched up<br>with a clubs<br>U18 Girls<br>team<br>fixture). | 2.33%        | 4.65%<br>2   | 6.98%<br>3   | 11.63%<br>5  | 55.81%<br>24 | 18.60%<br>8  | 43    | 2.30  |
| Other -<br>Please<br>provide<br>alternative<br>suggestion<br>in Q7.                            | 0.00%        | 4.65%<br>2   | 2.33%        | 9.30%<br>4   | 11.63%<br>5  | 72.09%<br>31 | 43    | 1.56  |