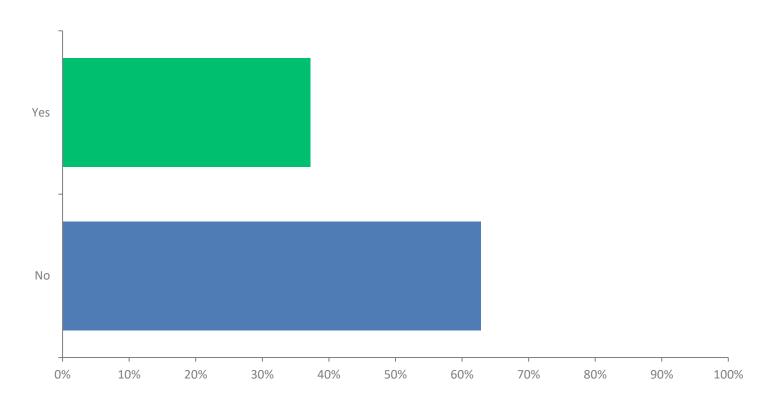

| 43    | 3.74  |
| Saturday -<br>alternating<br>venue to<br>Senior<br>Mens/Netball                                | 6.98%<br>3   | 6.98%<br>3   | 23.26%<br>10 | 53.49%<br>23 | 6.98%<br>3   | 2.33%<br>1   | 43    | 3.47  |
| Sunday<br>afternoons<br>(maybe<br>matched up<br>with a clubs<br>U18 Girls<br>team<br>fixture). | 2.33%        | 4.65%<br>2   | 6.98%<br>3   | 11.63%<br>5  | 55.81%<br>24 | 18.60%<br>8  | 43    | 2.30  |
| Other -<br>Please<br>provide<br>alternative<br>suggestion<br>in Q7.                            | 0.00%        | 4.65%<br>2   | 2.33%        | 9.30%<br>4   | 11.63%<br>5  | 72.09%<br>31 | 43    | 1.56  |

#### Q10: Are you aware of the Women of the Outer East Advisory group?



#### Q11: Are you currently on or are you interested in being on your club's committee?



## Q13: Would you be interested in attending the Women of the Outer East Leadership & Networking Lunch in 2024?



Q14: Are you interested in the 'She Can Coach' program we ran in 2023 and will be doing so again in 2024?



Q16: Are you aware of our Outer East Football Netball's, Leading the Change - Gender Equity & Inclusion action plan 2022-2026?