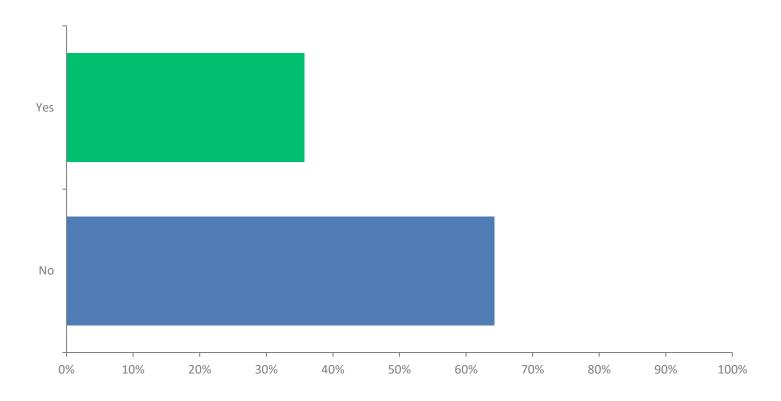

|
| Sunday<br>afternoons<br>(maybe<br>matched up<br>with a clubs<br>U18 Girls<br>team<br>fixture). | 2.33%        | 4.65%<br>2   | 6.98%<br>3   | 11.63%<br>5  | 55.81%<br>24 | 18.60%<br>8  | 43    | 2.30  |
| Other -<br>Please<br>provide<br>alternative<br>suggestion<br>in Q7.                            | 0.00%        | 4.65%<br>2   | 2.33%        | 9.30%<br>4   | 11.63%<br>5  | 72.09%<br>31 | 43    | 1.56  |

#### Q10: Are you aware of the Women of the Outer East Advisory group?



#### Q11: Are you currently on or are you interested in being on your club's committee?



## Q13: Would you be interested in attending the Women of the Outer East Leadership & Networking Lunch in 2024?



Q14: Are you interested in the 'She Can Coach' program we ran in 2023 and will be doing so again in 2024?



Q16: Are you aware of our Outer East Football Netball's, Leading the Change - Gender Equity & Inclusion action plan 2022-2026?