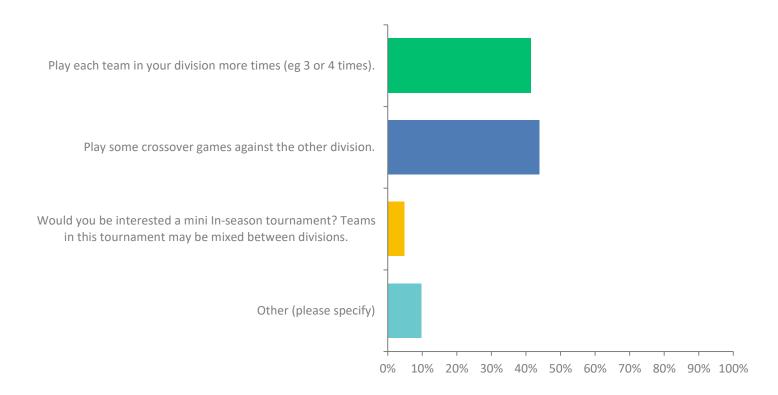

# Outer East Football Netball - Women's Football Participant Survey

Saturday, February 10, 2024



#### Q5: To facilitate playing more H&A games, would your preference be?



### Q6: What is your preferred game start time? Please rank your responses from 1 = being first preference to 5 = last preference.



### Q6: What is your preferred game start time? Please rank your responses from 1 = being first preference to 5 = last preference.

|                                                                                                | 1            | 2            | 3            | 4            | 5            | 6            | TOTAL | SCORE |
|------------------------------------------------------------------------------------------------|--------------|--------------|--------------|--------------|--------------|--------------|-------|-------|
| Saturday<br>Morning<br>(before<br>Reserves,<br>10:40 ish)                                      | 51.16%<br>22 | 27.91%<b