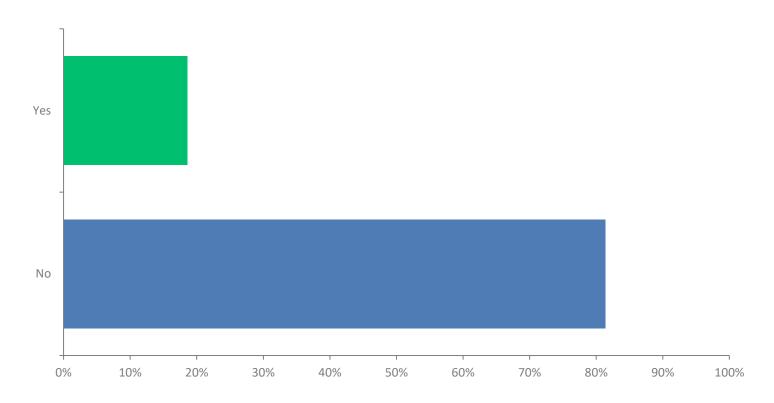

#### Q11: Are you currently on or are you interested in being on your club's committee?