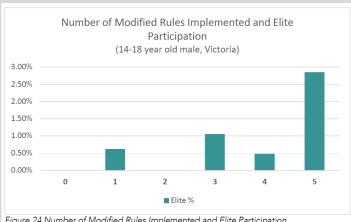

Players from leagues who implement the five core rules are **four times** more likely to play at an elite level than leagues who only implement four of the rules

Figure 24 Number of Modified Rules Implemented and Elite Participation