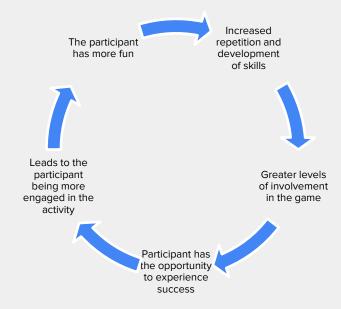

# **Key Finding of Research**

The recommended rules still delivered 'real footy' with a focus on the contest, and that modified rules helped develop skills with the participants enjoying themselves more, leading to enhanced experiences.

#### The core rules of:

- Zones to prevent "kick-chasing" and congestion greater opportunity to be involved in the play
- Smaller ground size and balls resulted in kids being more regularly involved
- Progressive introduction of tackling helped kids develop the right technique
- Reduced number of players resulted in kids being more regularly involved
- No scoring or ladders allowed coaches to focus on giving all team members a chance to participate, rather than focusing on winning at all costs

According to research by Deakin University, leagues which fully adopted the recommended rules increased team and player involvement by more than 35%.