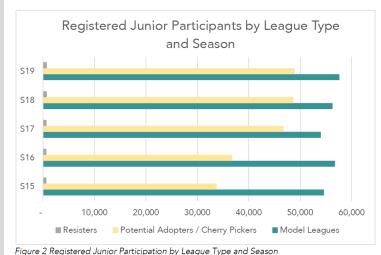

# **Key Finding of Research**

Across the country there are three different league types:

#### Model Leagues

- Implement all modified Rules Highest attraction of new participants (10% higher year on year than potential adopters)
- Were the only league type to experience a growth in participation in 2019

### **Potential Adopters**

- Use some modified Rules Lower attraction of new participants compared to model leagues
- Attrition rate has increased most years for Potential Adopters

#### Resisters\*

Lowest attraction of new participant