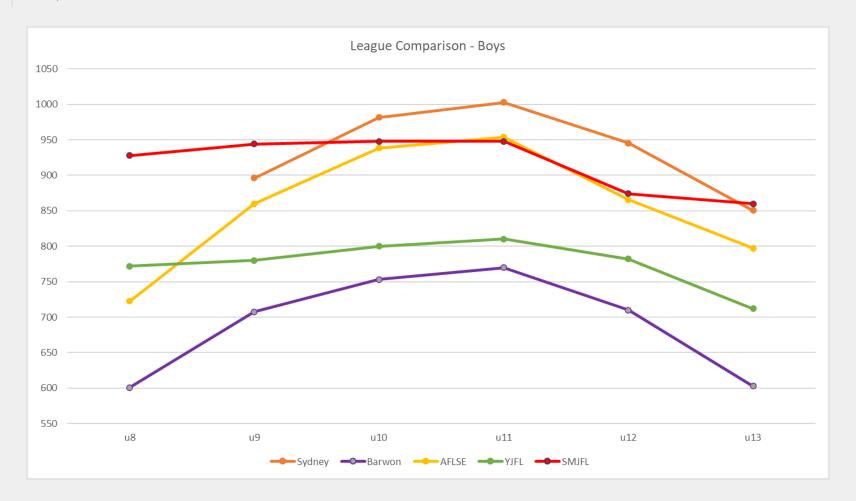

Players from leagues who implement the five core rules are **four times** more likely to play at an elite level than leagues who only implement four of the rules

Figure 24 Number of Modified Rules Implemented and Elite Participation