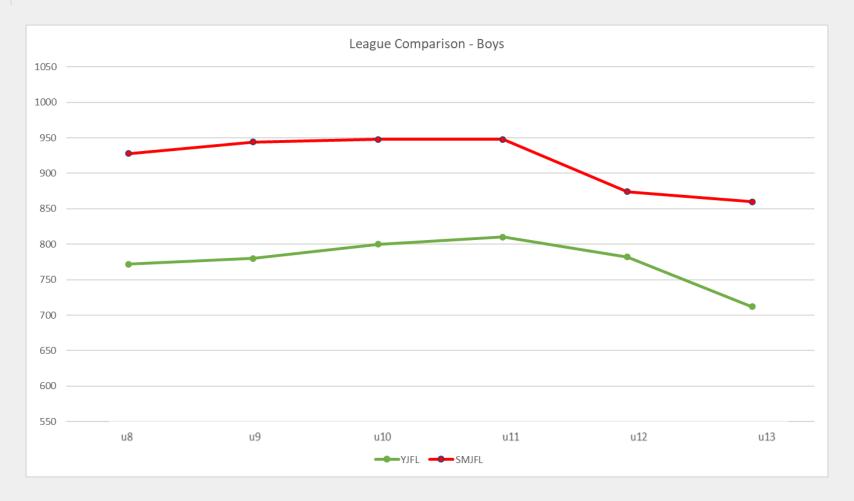

Players from leagues who implement the five core rules are **four times** more likely to play at an elite level than leagues who only implement four of the rules

Figure 24 Number of Modified Rules Implemented and Elite Participation