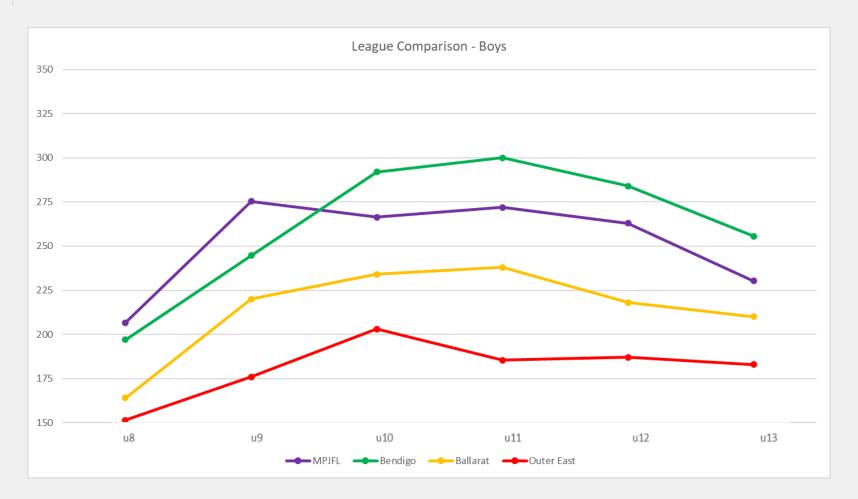

Players from leagues who implement the five core rules are **four times** more likely to play at an elite level than leagues who only implement four of the rules

Figure 24 Number of Modified Rules Implemented and Elite Participation