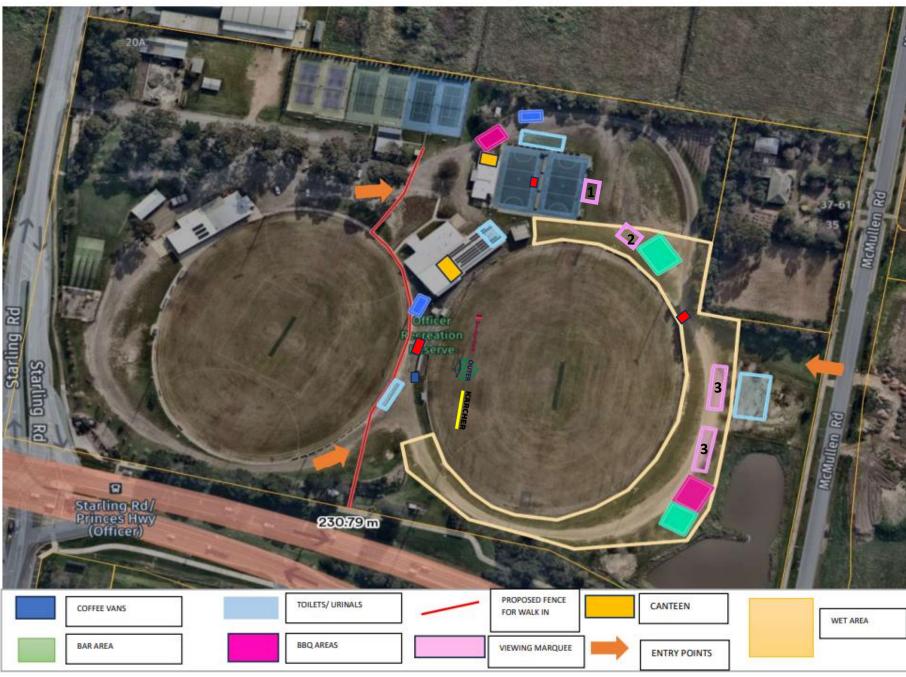

## Crowd Map Officer GF

- 1 = Marquee @Netball.
- 2 = Marquee @next to bar/food tent (For Rochford).
- 3 = 2x 10bay Marquees on outer wing area for spectators.